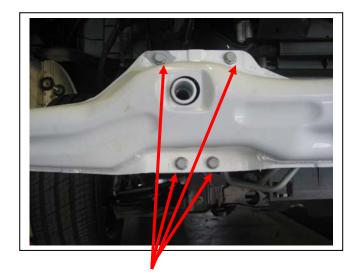

- 1. Lift bonnet
- 2. Remove two T25 Torx head screws and four push-pull clips from top of grille. Remove grille by pushing down on four lower clips and gently pulling forward.
- 3. Remove five plastic push pull clips (per side) from side wing and wheel arch of vehicle. Remove two T45 Torx head bolts from step and two 13mm head bolts beside number plate. Gently remove wheel arch splash guards from behind sides of bumper.
- 4. Using a sharp knife, remove lower front edge of black panel above chassis rails. See figure 1 and 2.
- 5. Remove four 13mm head bolts (per side) from bumper support and remove bumper support. A sharp knife may be required to cut the sealant on rear of support. NOTE: Blow all fillings clear and treat all exposed metal with a rust inhibitor. See figure 3.
- 6. Refit bumper support over ECB steel mount brackets using four M8 x 30 bolts, flat washers and spring washers (supplied) (per side).**FINGER TIGHTEN ONLY**.
- 7. Using ECB Protection Bar inside inside measurement, to outside outside on steel mounts; align steel mounts centrally on vehicle. **TIGHTEN ALL BOLTS.**
- 8. Cut bumper grille from top outside corner removing rear section of grille but leaving front. See figure 4.
- 9. Refit bumper and grille assembly as per of steps 2 to 5.
- 10. Carefully fit ECB Protection bar to mounts using four M10 x 40 bolts, flat washers, spring washers and nuts (supplied). **FINGER TIGHTEN ONLY**.
- 11. Align protection bar with vehicle. See figures 5 and 6, 7 and 8. TIGHTEN ALL BOLTS.

Figure 1-Drivers side shown.

Figure 2: Passengers side shown

Figure 3: Four thirteen mm head bolts per/side.

Figure 4: Bumper grille cut out

Tel: 07 3897 5700 Fax: 07 3283 1168 ecb@ecb.com.au www.ecb.com.au 29 Snook St Clontarf QLD 4019 Australia Po Box 122 Margate QLD 4019 Australia