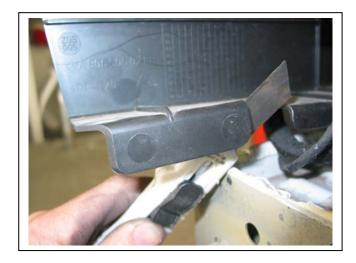

- 1. Lift bonnet
- 2. Remove two T25 Torx head screws and four push-pull clips from top of grille. Remove grille by pushing down on four lower clips and gently pulling forward.
- 3. Remove five plastic push pull clips (per side) from side wing and wheel arch of vehicle. Remove two T45 Torx head bolts from step and two 13mm head bolts beside number plate. Gently remove wheel arch splash guards from behind sides of bumper.
- 4. Using a sharp knife, remove lower front edge of black panel above chassis rails. See figure 1 and 2.
- 5. Remove four 13mm head bolts (per side) from bumper support and remove bumper support. A sharp knife may be required to cut the sealant on rear of support. NOTE: Blow all fillings clear and treat all exposed metal with a rust inhibitor. See figure 3.
- 6. Refit bumper support over ECB steel mount brackets using four M8 x 30 bolts, flat washers and spring washers (supplied) (per side).**FINGER TIGHTEN ONLY**.
- 7. Using ECB Protection Bar inside inside measurement, to outside outside on steel mounts; align steel mounts centrally on vehicle. **TIGHTEN ALL BOLTS.**
- 8. Cut bumper grille from top outside corner removing rear section of grille but leaving front. See figure 4.
- 9. Refit bumper and grille assembly as per of steps 2 to 5.
- 10. Carefully fit ECB Protection bar to mounts using four M10 x 40 bolts, flat washers, spring washers and nuts (supplied). **FINGER TIGHTEN ONLY**.
- 11. Align protection bar with vehicle. See figures 5 and 6, 7 and 8. TIGHTEN ALL BOLTS.

Figure 1-Drivers side shown.

Figure 2: Passengers side shown

Figure 3: Four thirteen mm head bolts per/side.

Figure 4: Bumper grille cut out

Tel: 07 3897 5700 Fax: 07 3283 1168 ecb@ecb.com.au www.ecb.com.au 29 Snook St Clontarf QLD 4019 Australia Po Box 122 Margate QLD 4019 Australia