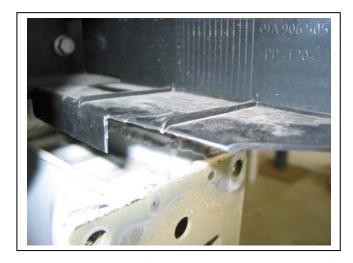

- 1. Lift bonnet
- 2. Remove two T25 Torx head screws and four push-pull clips from top of grille. Remove grille by pushing down on four lower clips and gently pulling forward.
- 3. Remove five plastic push pull clips (per side) from side wing and wheel arch of vehicle. Remove two T45 Torx head bolts from step and two 13mm head bolts beside number plate. Gently remove wheel arch splash guards from behind sides of bumper.
- 4. Using a sharp knife, remove lower front edge of black panel above chassis rails. See figure 1 and 2.
- 5. Remove four 13mm head bolts (per side) from bumper support and remove bumper support. A sharp knife may be required to cut the sealant on rear of support. NOTE: Blow all fillings clear and treat all exposed metal with a rust inhibitor. See figure 3.
- 6. Refit bumper support over ECB steel mount brackets using four M8 x 30 bolts, flat washers and spring washers (supplied) (per side).**FINGER TIGHTEN ONLY**.
- 7. Using ECB Protection Bar inside inside measurement, to outside outside on steel mounts; align steel mounts centrally on vehicle. **TIGHTEN ALL BOLTS.**
- 8. Cut bumper grille from top outside corner removing rear section of grille but leaving front. See figure 4.
- 9. Refit bumper and grille assembly as per of steps 2 to 5.
- 10. Carefully fit ECB Protection bar to mounts using four M10 x 40 bolts, flat washers, spring washers and nuts (supplied). **FINGER TIGHTEN ONLY**.
- 11. Align protection bar with vehicle. See figures 5 and 6, 7 and 8. TIGHTEN ALL BOLTS.

Figure 1-Drivers side shown.

Figure 2: Passengers side shown

Figure 3: Four thirteen mm head bolts per/side.

Figure 4: Bumper grille cut out

Tel: 07 3897 5700 Fax: 07 3283 1168 ecb@ecb.com.au www.ecb.com.au 29 Snook St Clontarf QLD 4019 Australia Po Box 122 Margate QLD 4019 Australia